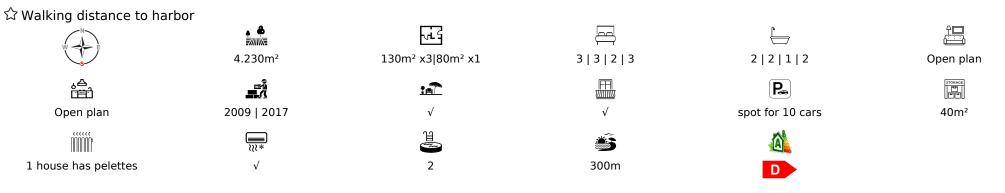

Constructed with imported materials from Italy on 4.230m<sup>2</sup> of land, each house is identical in layout but has been decorated and accented with light bright colors so that each has its unique style. Their private gardens are s...