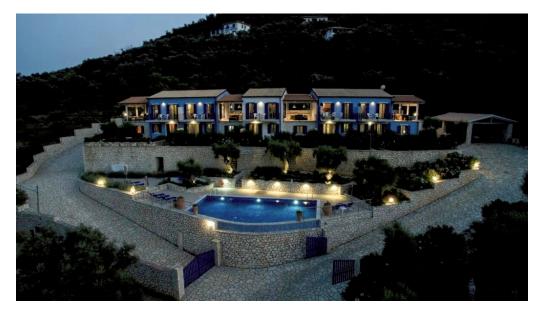

## [1437] Sivota Panorama Complex

## Price: 280.000€ - 390.000€

A complex of maisonettes within walking distance to the beloved Sivota Bay area with its picturesque harbor, bustling restaurants, cafes, and shops Set in a desirable location on a lush green hillside olive grove, this charming compound of residences offers serenity and enjoys a stunning panorama of Sivota Bay.

Constructed with imported materials from Italy on 4.230m<sup>2</sup> of land, each house is identical in layout but has been decorated and accented with light bright colors so that each has its unique style. Their private gardens are s...