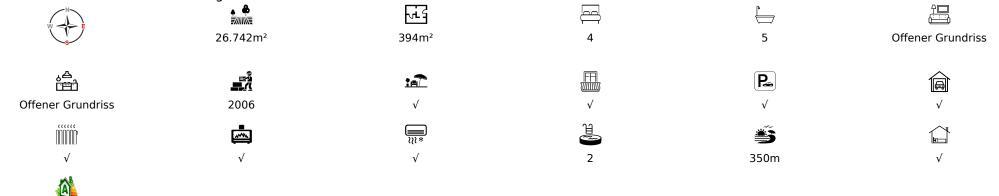

## Price: 2.500.000€

Forthcoming

Ein erhabenes und absolut idyllisches Anwesen hoch oben auf einem Berg mit unglaublichem Blick auf das Ionische Meer und die benachbarten Inseln Eine elegante und luxuriöse Villa mit einem bezaubernden, terrassenförmig angelegten Grundstück, das sich über ca. 55.000 m<sup>2</sup> erstreckt und absolute Privatsphäre, Frieden und Ruhe bietet, mit bezaubernden Panoramen von jeder Stelle.

Das Haupthaus ist aus Naturstein gebaut und misst 356 m<sup>2</sup>, die sich auf zwei Etagen verteilen. Die hohen Holzdecken, die großen Glastüren, die geräumigen Zimm...

☆ Zusätzliche Grundstücke von insgesamt 27.855m<sup>2</sup> mit einer kombinierten Bebaubarkeit von 546m<sup>2</sup> oder 1.092m<sup>2</sup> für subterrane Häuser