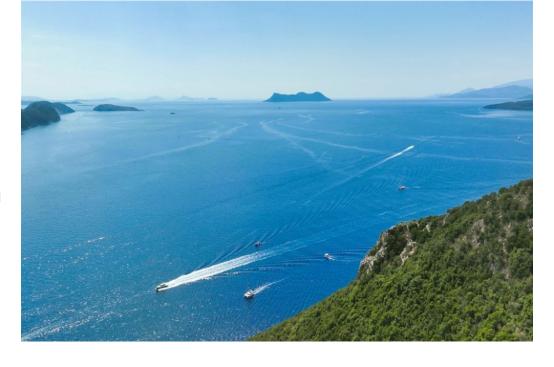

## [1744] Poros Waterfront Splendour Projects

Price: 550.000€ per sub-plot with license for one villa

Six cave house projects in an unsurpassed location of breathtaking beauty and dramatic scenery, right on the sea

This magnificent waterfront area rises above the cerulean waters of the Ionian Archipelago and offers unbeatable views. It covers 32.000m2 and includes a license for a project of six villas, each with sea access.

The villas will range from 116m<sup>2</sup> with 3 ensuite bedrooms to 136m<sup>2</sup> with 4 ensuite bedrooms. Each villa will have its allocated sub-plot of land, private parking, and ...