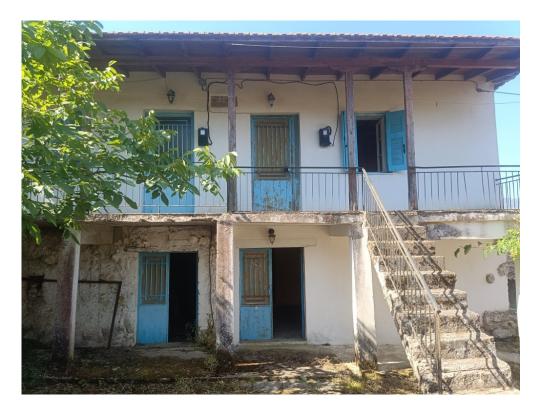

## [1793] Kolivata Neighboring Houses

## Price: 140.000€

Two attached houses in need of renovation within the traditional settlement with charming views of the lush surrounding vegetation

The two-level houses are in a picturesque preserved mountainous settlement in the island's center. Both of them need renovation, mostly focused on the left one which requires more work. Both floors have a private entrance, one from the downstairs garden and terrace area and the top floor from the front balcony.