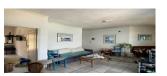

Το μεγαλύτερο διαμέρισμα έχει επιφάνεια 50,15 τ.μ. και βρίσκεται στον δεύτερο όροφο του κτιρίου. Ο ενιαίος χώρος καθιστικού πλη...